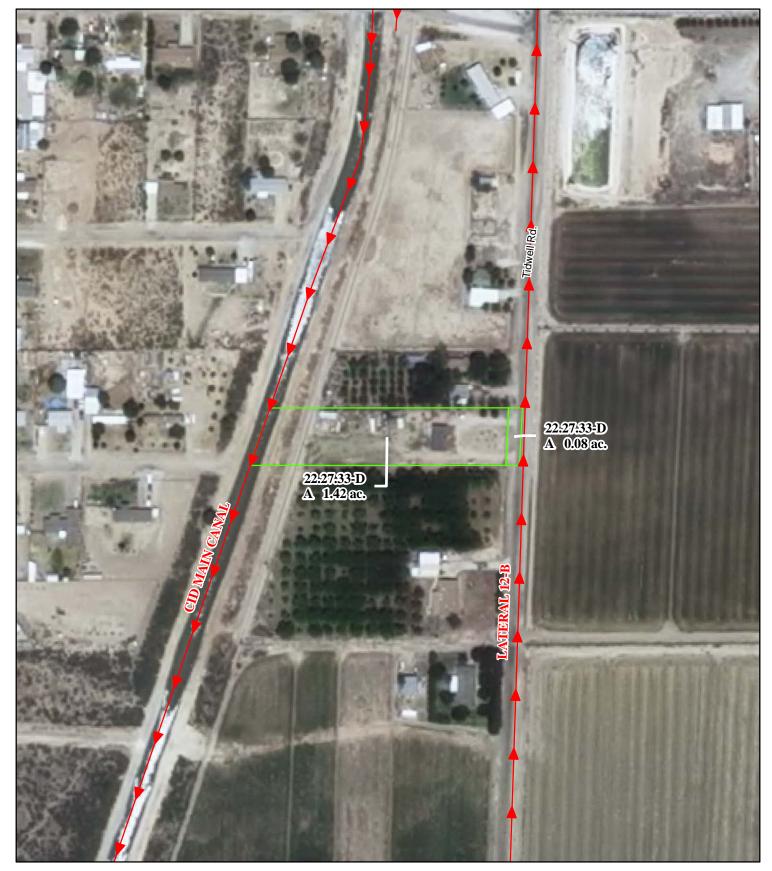

# f. Location and Amount of Irrigated Acreage:

Section 33, Township 22S, Range 27E, N.M.P.M. Pt. NE<sup>1</sup>/<sub>4</sub>

1.50 acres

Total: 1.50 acres

As shown on the attached revised Hydrographic Survey Map for Subfile No. 22.27.33-D, and the CID Section Hydrographic Survey Map Sheet No. 33 (1999-2011), included in Part F of this Appendix, representing the Court record as of the date of the filing of this Decree.